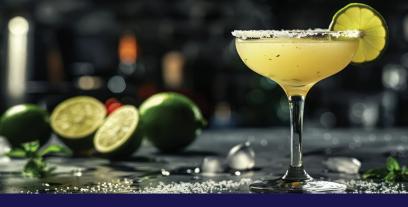

# **Cocktails**

## Classic Margarita | 9.00

1800 Silver Tequila, Triple Sec, squeeze of fresh lime, simple syrup, salted rim and lime for garnish.