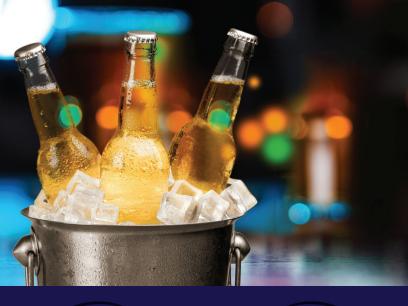

# **Bottled Beers**

Twisted Tea 3.00, Lone Star 3.50, Bud Light 3.75, Budweiser 3.75, Coors Light 3.75, Coors 3.75, Miller Lite 3.75, Corona 4.25, Corona Premier 4.25, Modelo 4.25, Michelob Ultra 4.25, Michelob Gold 4.25, Dos XX 4.25, Shiner Bock 4.25

# **Draft Beers**

MINI PITCHER BUD LIGHT 7.00 | PINT 2.50

MINI PITCHER BUDWEISER 7.00 | PINT 2.50

MINI PITCHER DOS XX 7.50 | PINT 2.75

MINI PITCHER MICHELOB 7.50 | PINT 2.75